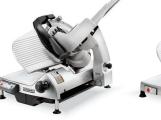

# Heavy Duty **HS SERIES**

HS6 / HS6N HS7 / HS7N HS8 / HS8N HS9 / HS9N

Heavy Duty
PORTION SCALE SLICER

HS6-1PS HS7-1PS

Medium Duty CENTERLINE<sup>™</sup> **EDGE SERIES** 

EDGE10 EDGE12 EDGE13 EDGE14 EDGE13A

### HS SERIES (HEAVY DUTY)

The Heavy-Duty is marketed to customers who work in a high-volume setting (slicing 4 or more hours per day) and those who slice a large amount of cheese.

HS6 / HS6N (Manual)

HS7 / HS7N (Automatic)

HS8 / HS8N (Manual)

HS9 / HS9N (Automatic)

\*N Models indicate nonremovable knife.