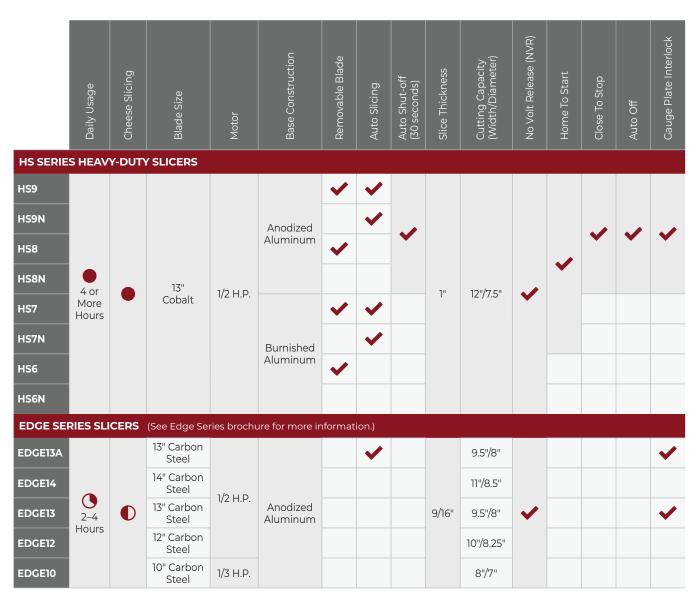

### HS SERIES (HEAVY DUTY)

The Heavy-Duty is marketed to customers who work in a high-volume setting (slicing 4 or more hours per day) and those who slice a large amount of cheese.

HS6 / HS6N (Manual)

HS7 / HS7N (Automatic)

HS8 / HS8N (Manual)

HS9 / HS9N (Automatic)

\*N Models indicate nonremovable knife.

### HS SERIES PORTION SLICERS

This series has an integrated, precision scale that accurately weighs product up to 10 pounds in increments of .01 pounds or 0.1 ounces. The Portion Scale Slicers are perfect for customers that slice orders of meat and cheese on demand throughout the day and/or need specific portions for prepared meals or the grab and go section of the deli.

## centerline edge series (MEDIUM DUTY)

Medium-duty primarily used in slicing vegetables, cheese and meats for shorter periods of time (4 hours or less).

### Borazon<sup>®</sup> sharpening system

Single action sharpens and hones in 15 seconds, and it's dishwasher safe.

### ☆ 🗐 13" CleanCut<sup>™</sup> knife with cobalt edge

Stainless-steel, cobalt-edged knife stays sharp longer and lasts 2 – 3x longer than carbon-steel knives on the market.

### $\overrightarrow{\mathbf{V}}$ Zero knife exposure

Operator is protected while sharpening and cleaning.

### Gauge plate interlock (GPI)

Gauge plate must be closed and product tray in home position before the carriage arm can be removed.

### Sanitary one-piece base

One-piece design has fewer crevices where bacteria may grow—available in burnished or anodized finish.

30-second shut-off Slicer automatically shuts off after

30 seconds of non-use.

### 💵 🖞 Variable-speed automatic product carriage Four stroke speeds and three stroke lengths handle a wide

variety of products.

🖁 🖞 Magnetically secured knife cover No loose or moving parts make operation easier.

> A Patented removable ring guard cover

Prevents debris buildup and provides extra protection for the operator.

C Removable meat grip assembly Opens for unobstructed loading and removes for easy cleaning.

### Close to stop Slicer turns off when gauge

plate is closed.

### A Patented removable knife Removes easily and cleans in sink or dishwasher.

### tilting, removable carriage Makes it easy to keep slicer clean and sanitary.

### 1/2 H.P. knife drive motor The industry-leading power you need to slice cheese and

meat with no shredding.

### Home to start

Slicer won't turn on until the carriage is in home position.

Model shown: HS9 Features for other HS Series models may vary.

Lift assist Makes it easy to clean underneath the slicer, saving time.

No volt release (NVR) Ensures slicer will not automatically turn back on if power is lost.