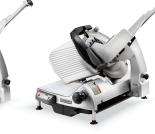

# Heavy Duty **HS SERIES**

HS6 / HS6N HS7 / HS7N HS8 / HS8N HS9 / HS9N

Heavy Duty
PORTION SCALE SLICER

HS6-1PS HS7-1PS

Medium Duty CENTERLINE<sup>™</sup> **EDGE SERIES** 

EDGE10 EDGE12 EDGE13 EDGE14 EDGE13A

### HS SERIES (HEAVY DUTY)

The Heavy-Duty is marketed to customers who work in a high-volume setting (slicing 4 or more hours per day) and those who slice a large amount of cheese.

HS6 / HS6N (Manual)

HS7 / HS7N (Automatic)

HS8 / HS8N (Manual)

HS9 / HS9N (Automatic)

\*N Models indicate nonremovable knife.