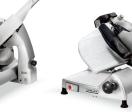

# Heavy Duty **HS SERIES**

HS6 / HS6N HS7 / HS7N HS8 / HS8N HS9 / HS9N

Heavy Duty
PORTION SCALE SLICER

HS6-1PS HS7-1PS

Medium Duty CENTERLINE<sup>™</sup> **EDGE SERIES** 

EDGE10 EDGE12 EDGE13 EDGE14 EDGE13A

## centerline edge series (MEDIUM DUTY)

Medium-duty primarily used in slicing vegetables, cheese and meats for shorter periods of time (4 hours or less).