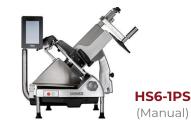

# Heavy Duty **HS SERIES**

HS6 / HS6N HS7 / HS7N HS8 / HS8N HS9 / HS9N

Heavy Duty
PORTION SCALE SLICER

HS6-1PS HS7-1PS

Medium Duty CENTERLINE<sup>™</sup> **EDGE SERIES** 

EDGE10 EDGE12 EDGE13 EDGE14 EDGE13A

### HS SERIES PORTION SLICERS

This series has an integrated, precision scale that accurately weighs product up to 10 pounds in increments of .01 pounds or 0.1 ounces. The Portion Scale Slicers are perfect for customers that slice orders of meat and cheese on demand throughout the day and/or need specific portions for prepared meals or the grab and go section of the deli.