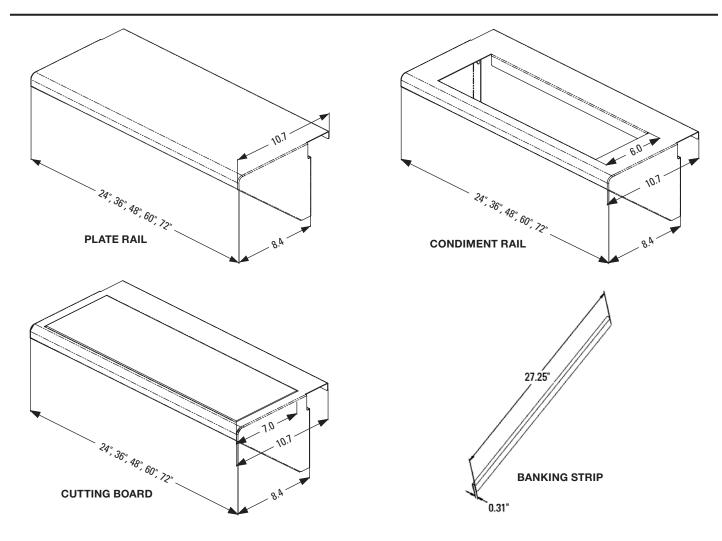

## ACCESSORIES MSA AND 900RX HEAVY DUTY GAS GRIDDLES

PLATE RAIL MOUNTED ON MSA24 GRIDDLE

□ CUTTING BOARD

- □ CONDIMENT RAIL
- □ PLATE RAIL
- □ BANKING STRIP

## **STANDARD FEATURES**

- Stainless steel construction.
- Welded and smooth blended edges.
- Line matched to VACB charbroiler and VHP hotplate accessories.
- Cutting board accessory features stainless steel frame with removable board inserts. Inserts are 1" thick x 7" wide, Sani-TUFF® rubber NSF listed boards.
- Condiment rails will accommodate up to the following amounts of ½ size containers:
  - 24" model 3
  - 36" model 4
  - 48" model 6
  - 60" model 8
  - 72" model 9
- Plate rails feature a full 105/8" deep stainless steel shelf.
- Banking strip connects like side splashes together.
- One year limited parts and labor warranty.