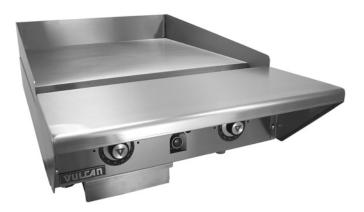

## ACCESSORIES MSA AND 900RX HEAVY DUTY GAS GRIDDLES

PLATE RAIL MOUNTED ON MSA24 GRIDDLE

□ CUTTING BOARD

- □ CONDIMENT RAIL
- □ PLATE RAIL
- □ BANKING STRIP

## **STANDARD FEATURES**

- Stainless steel construction.
- Welded and smooth blended edges.
- Line matched to VACB charbroiler and VHP hotplate accessories.
- Cutting board accessory features stainless steel frame with removable board inserts. Inserts are 1" thick x 7" wide, Sani-TUFF® rubber NSF listed boards.
- Condiment rails will accommodate up to the following amounts of ½ size containers:
  - 24" model 3
  - 36" model 4
  - 48" model 6
  - 60" model 8
  - 72" model 9
- Plate rails feature a full 105/8" deep stainless steel shelf.
- Banking strip connects like side splashes together.
- One year limited parts and labor warranty.