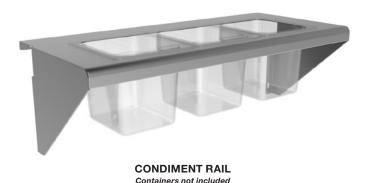

## ACCESSORIES MSA AND 900RX HEAVY DUTY GAS GRIDDLES

PLATE RAIL MOUNTED ON MSA24 GRIDDLE

□ CUTTING BOARD

- □ CONDIMENT RAIL
- □ PLATE RAIL
- □ BANKING STRIP

## **STANDARD FEATURES**

- Stainless steel construction.
- Welded and smooth blended edges.
- Line matched to VACB charbroiler and VHP hotplate accessories.
- Cutting board accessory features stainless steel frame with removable board inserts. Inserts are 1" thick x 7" wide, Sani-TUFF® rubber NSF listed boards.
- Condiment rails will accommodate up to the following amounts of ½ size containers:
  - 24" model 3
  - 36" model 4
  - 48" model 6
  - 60" model 8
  - 72" model 9
- Plate rails feature a full 105/8" deep stainless steel shelf.
- Banking strip connects like side splashes together.
- One year limited parts and labor warranty.