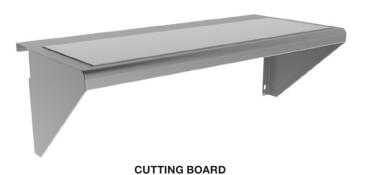

## ACCESSORIES MSA AND 900RX HEAVY DUTY GAS GRIDDLES

PLATE RAIL MOUNTED ON MSA24 GRIDDLE

□ CUTTING BOARD

- □ CONDIMENT RAIL
- □ PLATE RAIL
- □ BANKING STRIP

## **STANDARD FEATURES**

- Stainless steel construction.
- Welded and smooth blended edges.
- Line matched to VACB charbroiler and VHP hotplate accessories.
- Cutting board accessory features stainless steel frame with removable board inserts. Inserts are 1" thick x 7" wide, Sani-TUFF® rubber NSF listed boards.
- Condiment rails will accommodate up to the following amounts of ½ size containers:
  - 24" model 3
  - 36" model 4
  - 48" model 6
  - 60" model 8
  - 72" model 9
- Plate rails feature a full 105/8" deep stainless steel shelf.
- Banking strip connects like side splashes together.
- One year limited parts and labor warranty.