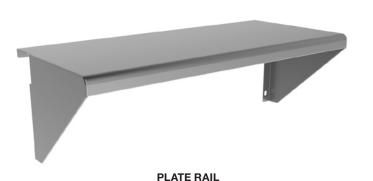

#### ☐ CUTTING BOARD

- ☐ CONDIMENT RAIL
- □ PLATE RAIL
- □ BANKING STRIP

#### **STANDARD FEATURES**

- Stainless steel construction.
- Welded and smooth blended edges.
- Line matched to ACB charbroiler and AHP hotplate accessories.
- Cutting board accessory features stainless steel frame with removable board inserts. Inserts are 1" thick x 7" wide, Sani-TUFF® rubber NSF listed boards.
- Condiment rails will accommodate up to the following amounts of ½ size containers:
  - 24" model 3
  - 36" model 4
  - 48" model 6
  - 60" model 8
  - 72" model 9
- Plate rails feature a full 105/8" deep stainless steel shelf.
- Banking strip connects like side splashes together.
- One year limited parts and labor warranty.