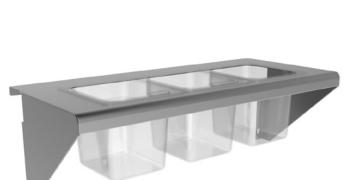

#### ☐ CUTTING BOARD

- ☐ CONDIMENT RAIL
- □ PLATE RAIL
- □ BANKING STRIP

#### **STANDARD FEATURES**

- Stainless steel construction.
- Welded and smooth blended edges.
- Line matched to ACB charbroiler and AHP hotplate accessories.
- Cutting board accessory features stainless steel frame with removable board inserts. Inserts are 1" thick x 7" wide, Sani-TUFF® rubber NSF listed boards.
- Condiment rails will accommodate up to the following amounts of ½ size containers:
  - 24" model 3
  - 36" model 4
  - 48" model 6
  - 60" model 8
  - 72" model 9
- Plate rails feature a full 105/8" deep stainless steel shelf.
- Banking strip connects like side splashes together.
- One year limited parts and labor warranty.