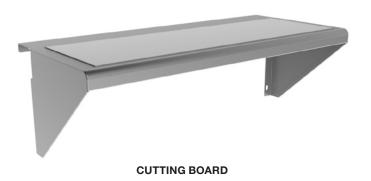

#### ☐ CUTTING BOARD

- ☐ CONDIMENT RAIL
- □ PLATE RAIL
- □ BANKING STRIP

#### **STANDARD FEATURES**

- Stainless steel construction.
- Welded and smooth blended edges.
- Line matched to ACB charbroiler and AHP hotplate accessories.
- Cutting board accessory features stainless steel frame with removable board inserts. Inserts are 1" thick x 7" wide, Sani-TUFF® rubber NSF listed boards.
- Condiment rails will accommodate up to the following amounts of ½ size containers:
  - 24" model 3
  - 36" model 4
  - 48" model 6
  - 60" model 8
  - 72" model 9
- Plate rails feature a full 105/8" deep stainless steel shelf.
- Banking strip connects like side splashes together.
- One year limited parts and labor warranty.