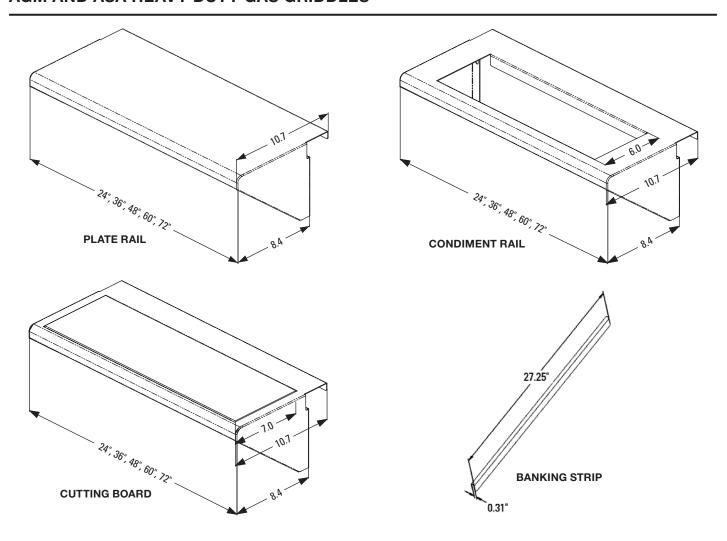

#### ☐ CUTTING BOARD

- ☐ CONDIMENT RAIL
- □ PLATE RAIL
- □ BANKING STRIP

#### **STANDARD FEATURES**

- Stainless steel construction.
- Welded and smooth blended edges.
- Line matched to ACB charbroiler and AHP hotplate accessories.
- Cutting board accessory features stainless steel frame with removable board inserts. Inserts are 1" thick x 7" wide, Sani-TUFF® rubber NSF listed boards.
- Condiment rails will accommodate up to the following amounts of ½ size containers:
  - 24" model 3
  - 36" model 4
  - 48" model 6
  - 60" model 8
  - 72" model 9
- Plate rails feature a full 105/8" deep stainless steel shelf.
- Banking strip connects like side splashes together.
- One year limited parts and labor warranty.