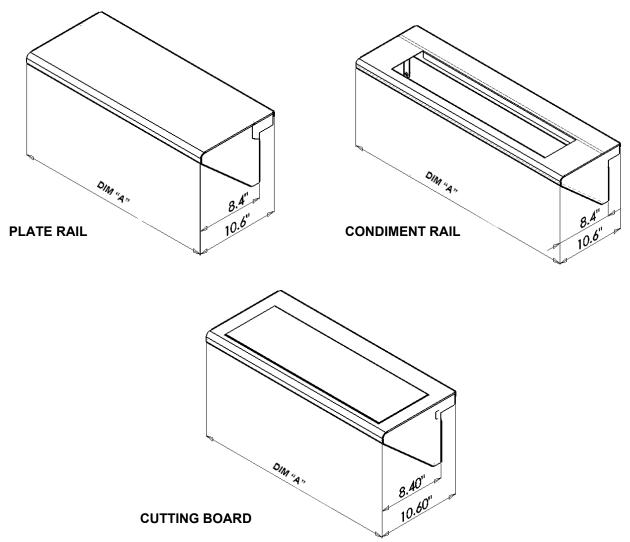

### **CUTTING BOARD CONDIMENT RAIL PLATE RAIL**

#### **KEY FEATURES**

- ► Stainless steel construction.
- ▶ Welded and smooth blended edges.
- ▶ Line matched to AGM, ASA griddles and ACB charbroiler accessories.
- ► Cutting board accessory features stainless steel frame with removable board inserts. Inserts are 1" thick X 7" wide, Sani-TUFF® rubber NSF listed boards.
- ► Condiment rails will accommodate up to the following amounts of 1/6 size containers:

25" model - 3

36" model - 4

48" model - 6

- ▶ Plate rails feature a full 10% deep stainless steel
- ▶ One year limited parts and labor warranty.

# ACCESSORIES: AHP COUNTER MODEL ACHIEVER HOTPLATE

DIM "A" = 12.00", 24.00", 36.00" 48.00"

| ACCESSORY CODES |               |                |                      |
|-----------------|---------------|----------------|----------------------|
| MODEL SIZE      | PLATE RAIL    | CONDIMENT RAIL | <b>CUTTING BOARD</b> |
| 12"             | PLTRAIL-AHP12 | N/A            | N/A                  |
| 24"             | PLTRAIL-AHP24 | CONRAIL-AHP24  | CUTBD-AHP24          |
| 36"             | PLTRAIL-AHP36 | CONRAIL-AHP36  | CUTBD-AHP36          |
| 48"             | PLTRAIL-AHP48 | CONRAIL-AHP48  | CUTBD-AHP48*         |