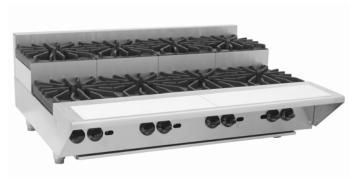

## **ACCESSORIES: AHP** COUNTER MODEL ACHIEVER HOTPLATE

**AHP848U WITH CUTTING BOARD** 

**GRIDDLE CUTTING BOARD** 

**CHARBROILER** CONDIMENT RAIL PLATE RAIL

**HOTPLATE** 

#### **KEY FEATURES**

- ► Stainless steel construction.
- ▶ Welded and smooth blended edges.
- ▶ Line matched to AGM, ASA griddles and ACB charbroiler accessories.
- ► Cutting board accessory features stainless steel frame with removable board inserts. Inserts are 1" thick X 7" wide, Sani-TUFF® rubber NSF listed boards.
- ► Condiment rails will accommodate up to the following amounts of 1/6 size containers:

25" model - 3

36" model - 4

48" model - 6

- ▶ Plate rails feature a full 10% deep stainless steel
- ▶ One year limited parts and labor warranty.