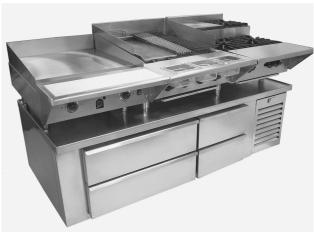

## **ACCESSORIES: AHP** COUNTER MODEL ACHIEVER HOTPLATE

**AHP848U WITH CUTTING BOARD** 

**GRIDDLE CUTTING BOARD** 

**CHARBROILER** CONDIMENT RAIL PLATE RAIL

**HOTPLATE** 

### **CUTTING BOARD CONDIMENT RAIL PLATE RAIL**