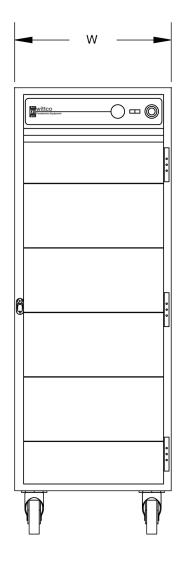

Exterior dimensions:  $24\frac{4}{w} \times 38^{\circ} \times 62\frac{4}{h}$  on 5" casters (2 swivel with brakes, 2 rigid).

NSF listed. UL listed. UL listed to Canadian safety standards.

#### **UNIT SHOWN WITH DOOR REMOVED**

| Model<br>No. | Capacity<br>16" Pizzas Boxed | High   | Deep | Wide   | Shipping<br>Weight | Volts | Watts | Amps |
|--------------|------------------------------|--------|------|--------|--------------------|-------|-------|------|
| VHDP5        | 54                           | 62.25" | 38"  | 24.75" | 370#<br>169 kg     | 120   | 2000  | 16.7 |