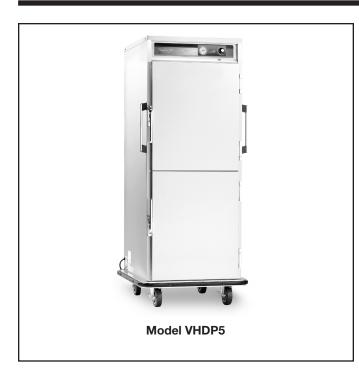

### MODEL VHDP5

HEATED PIZZA DISPLAY CABINET

#### SPECIFICATIONS:

Pizza display cabinet, Vulcan-Hart Model No. VHDP5. Heavy duty 20 gauge polished stainless steel cabinet with welded tubular steel inner frame for increased durability. Cabinet capacity is 9 shelves with each hold two 16" pizza boxes per rack, with the capability of holding 54 boxed pizzas. Complete with 5 pairs of universal tray slides and 5 wire racks, both easily removable for cleaning. Fully insulated, 2" in top and 1½" in sides. Full size tempered glass door with magnetic action door latch.. Recessed control panel includes power "on" and heater "on" indicator lights, dial thermostat adjustable up to 190°F, and temperature read-out dial. Two 1,000 watt metal sheathed heating element, 16.6 amps total draw. Requires 120 volt, 60 Hz, single phase power supply. Furnished with 6' power cord and NEMA 5-20 plug.

Exterior dimensions:  $24\frac{4}{w} \times 38^{\circ} \times 62\frac{4}{h}$  on 5" casters (2 swivel with brakes, 2 rigid).

NSF listed. UL listed. UL listed to Canadian safety standards.