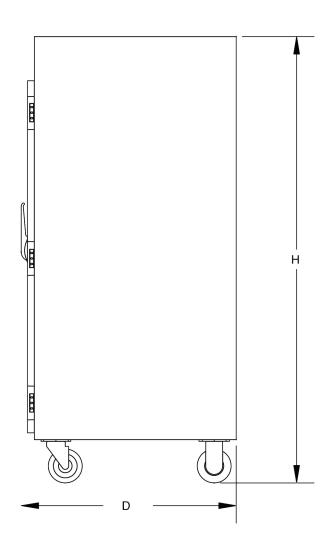

Exterior dimensions:  $24\frac{4}{w} \times 38^{\circ} \times 62\frac{4}{h}$  on 5" casters (2 swivel with brakes, 2 rigid).

NSF listed. UL listed. UL listed to Canadian safety standards.

#### **UNIT SHOWN WITH DOOR REMOVED**

| Model<br>No. | Capacity<br>16" Pizzas Boxed | High   | Deep | Wide   | Shipping<br>Weight | Volts | Watts | Amps |
|--------------|------------------------------|--------|------|--------|--------------------|-------|-------|------|
| VHDP5        | 54                           | 62.25" | 38"  | 24.75" | 370#<br>169 kg     | 120   | 2000  | 16.7 |