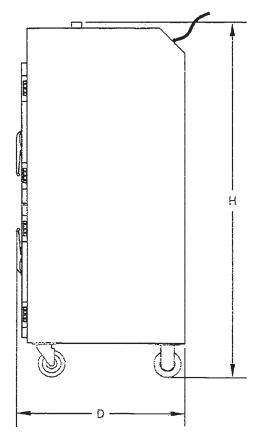

## MODEL VHMD15 HUMIDI-HEAT HUMIDIFIED HOLDING SYSTEM

FRONT VIEW SIDE VIEW

| Model<br>No. | 18" x 26"<br>Capacity | 12" x 20" x 2.5"<br>Capacity | High          | Deep            | Wide            | Shipping<br>Weight | Volts | Watts | Amps |
|--------------|-----------------------|------------------------------|---------------|-----------------|-----------------|--------------------|-------|-------|------|
| VHMD15       | 15                    | 30                           | 65"<br>1702mm | 34¹/₄"<br>857mm | 25¹/₃"<br>724mm | 370#<br>167 kg     | 120   | 1200  | 10   |