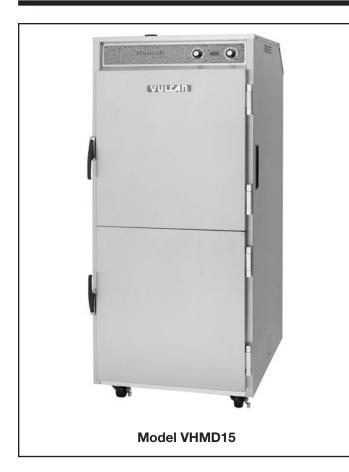

### **MODEL VHMD15**

**HUMIDI-HEAT HUMIDIFIED HOLDING SYSTEM** 

#### SPECIFICATIONS:

Vulcan VHMD15 Humidified Holding Cabinet; Electronic controlled Heating and Holding with an On-Demand Humidity System. Thermostat ranges from 80° F- 200° F. Electronic Humidistat provides humidity to chamber at selected level. Can be used in Holding or Proofing. Chamber capacity is 15 each 18" x 26" sheet pans or 30 each 12" x 20" x 2.5" hotel pans. Exterior and interior is constructed of 20 gauge non-corrosive stainless steel. Welded tubular steel interior frame. Fully insulated. 120v, 1200 w, 10 amp service 5" heavy duty casters (2 swivel with brakes, 2 rigid). Heavy duty Magnetic latch.